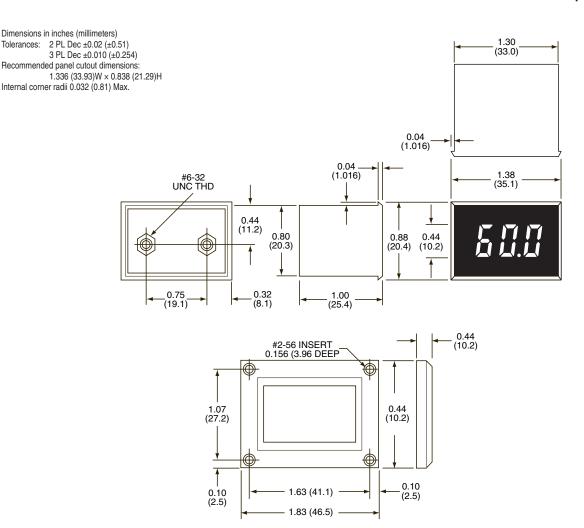

Small 1.38" x 0.88" x 1.0" packages

Epoxy encapsulated for harsh environments

Large (0.40"/10.2mm) red LED displays

DMS-20PC-1/2-FM 200Vrms (max.) DMS-20PC-3-FM 300Vrms (max.)

Performance

Sampling Rate 4 readings/second Accuracy (–25 to +60°C):

DMS-20PC-1/3-FM ±0.1Hz DMS-20PC-2-FM ±1.0Hz

Mechanical

 Dimensions
 1.38" x 0.88" x 1.00"

 Display Type
 3 digit, red LED, 0.4"/10.2mm

 Weight
 1 ounce (28 grams)

veignt 1 ounce (28 gram
Case Material Polycarbonate

Environmental
Operating Temperature -25 to +60°C

Storage Temperature -40 to +75°C Humidity (Non-condensing) 0 to 95%

DMS-20-CP Panel cutout punch
DMS-BZL3 Panel mount bezel

DMS-BZL4 Panel mount bezel with sealing gasket

Brass screws (6-32 thread) and a panel-mount retaining clip are supplied with each meter.