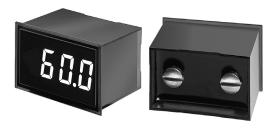

Small 1.38" x 0.88" x 1.0" packages

Epoxy encapsulated for harsh environments

Large (0.40"/10.2mm) red LED displays

 Display Type
 3 digit, red LED, 0.4"/10.2mm

 Weight
 1 ounce (28 grams)

veignt 1 ounce (28 gram
Case Material Polycarbonate

Environmental
Operating Temperature -25 to +60°C

Storage Temperature -40 to +75°C Humidity (Non-condensing) 0 to 95%

 Operation and accuracy at inputs above or below these ranges are not specified.

DATEL's new DMS-20PC-FM Series are the world's smallest, self-powered, ac frequency meters. Simply connect the ac line to the two rear input terminals, and the unit is fully operational with no additional components or auxiliary power required! Two, 50/60Hz models operate over input voltage ranges of 85-140Vac or 170-264Vac. A third, 400Hz model operates over an input voltage range of 85-140Vac. Despite their small size (1.38" x 0.88" x 1.0"), DMS-20PC-FM meters feature large 0.40"/10.2mm red LED's that can be easily read from 15 feet away.