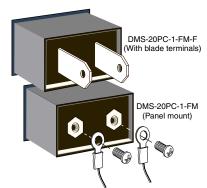

#### **Ordering Information**

DMS-20PC-1-FM 47.0-99.0Hz/120Vac frequency monitor
DMS-20PC-1-FM-F "-1" models with blade terminals
DMS-20PC-2-FM 350-450Hz/120Vac frequency monitor
DMS-20PC-3-FM 47.0-99.0Hz/220Vac frequency monitor
DMS-20-CP Panel cutout punch

DMS-20-CP Panel cutout punch
DMS-BZL3 Panel mount bezel

DMS-BZL4 Panel mount bezel with sealing gasket

Brass screws (6-32 thread) and a panel-mount retaining clip are supplied with each meter.